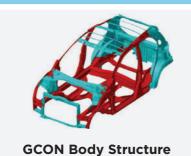

The New Honda Brio's specially constructed frame dissipates G-forces in the event of collision. From automatic safety maneuvers to impact-mitigating measures, these top-notch features bring you peace of mind whenever you drive.