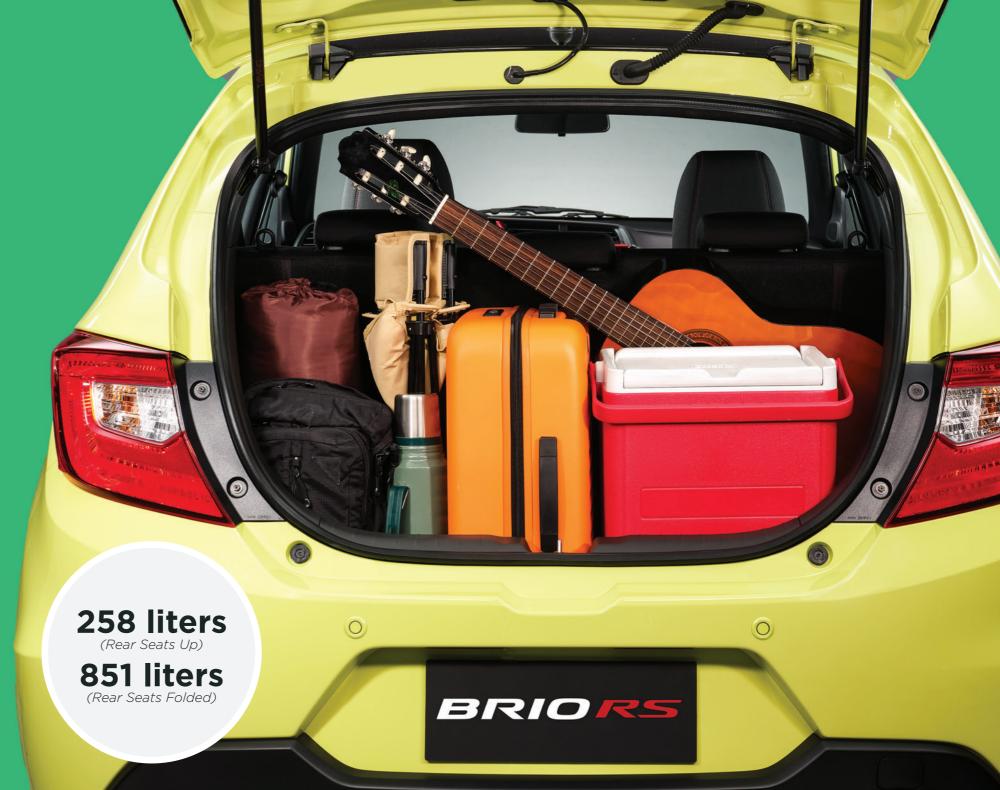

|                                                              |                        |            | Honda Brio                                                              |                                                                                      |                     |  |
|--------------------------------------------------------------|------------------------|------------|-------------------------------------------------------------------------|--------------------------------------------------------------------------------------|---------------------|--|
| Variant                                                      |                        |            | 1.2 RS Black Top CVT                                                    | 1.2 RS CVT                                                                           | 1.2 V CVT           |  |
| DIMENSIONS / WEIGHT                                          |                        |            |                                                                         |                                                                                      |                     |  |
| Dimensions                                                   | Length                 | mm         | 3,811                                                                   |                                                                                      | 3,798               |  |
|                                                              | Width                  | mm         |                                                                         | 1,682                                                                                |                     |  |
|                                                              | Height                 | mm         |                                                                         | 1,487                                                                                |                     |  |
| Wheelbase                                                    |                        | mm         |                                                                         | 2,405                                                                                |                     |  |
| Turning Radius                                               | m                      |            | 4.7 (at wheel center)                                                   |                                                                                      |                     |  |
| Curb Weight                                                  |                        | kg         | 995 969                                                                 |                                                                                      | 969                 |  |
| Cargo Capacity                                               | Rear Seat Up           | Liters     | 258                                                                     |                                                                                      |                     |  |
|                                                              | Rear Seat Folded       | Liters     | 851                                                                     |                                                                                      |                     |  |
| Seating Capacity                                             |                        | Persons    | 5                                                                       |                                                                                      |                     |  |
| ENGINE / TRANSMISSION                                        |                        |            |                                                                         |                                                                                      |                     |  |
| ype                                                          |                        |            | ı                                                                       | In-Line 4 Cylinder SOHC i-\                                                          | /TEC                |  |
| Displacement                                                 |                        | СС         |                                                                         | 1,199                                                                                |                     |  |
| Power                                                        | kW                     | (ps) / rpm |                                                                         | 66 (90) / 6,000                                                                      |                     |  |
| Torque                                                       |                        | g-m) / rpm |                                                                         | 110 (11.2) / 4,800                                                                   |                     |  |
| Fuel Supply System                                           |                        |            | Programmed Fuel Injection (PGM-FI)                                      |                                                                                      | PGM-FI)             |  |
| Drive System                                                 |                        |            |                                                                         | Front Wheel Drive                                                                    |                     |  |
| Transmission                                                 |                        |            | Continuously Variable Transmission (CVT)                                |                                                                                      | sion (CVT)          |  |
| Fuel Tank Capacity                                           |                        | Liters     | 35                                                                      |                                                                                      | , ,                 |  |
| Emission Rating                                              |                        |            |                                                                         | EURO 4                                                                               |                     |  |
| Bioethanol Compatibility                                     |                        |            | up to 10%                                                               |                                                                                      |                     |  |
| SUSPENSION / BRAKE                                           |                        |            |                                                                         |                                                                                      |                     |  |
| Suspension                                                   | Front                  |            | MacPherson Strut with Stabilizer                                        |                                                                                      | oilizer             |  |
|                                                              | Rear                   |            | Torsion Beam                                                            |                                                                                      |                     |  |
| Brake                                                        | Front                  |            | Ventilated Disc                                                         |                                                                                      |                     |  |
|                                                              | Rear                   |            | Drum                                                                    |                                                                                      |                     |  |
| TIRES / WHEELS                                               |                        |            |                                                                         |                                                                                      |                     |  |
| Tire Size                                                    |                        |            | 185/55 R15 175/65 R14                                                   |                                                                                      |                     |  |
| Wheel Size and Type                                          |                        |            |                                                                         |                                                                                      | 14 X 5J Alloy Wheel |  |
| Spare Tire                                                   |                        |            | 15 X 6J (RS Design Alloy Wheel) 14 X 5J Alloy Wheel<br>175/65 R14 Steel |                                                                                      |                     |  |
| STEERING                                                     |                        |            |                                                                         |                                                                                      |                     |  |
| Gear Type                                                    |                        |            |                                                                         | Rack and Pinion                                                                      |                     |  |
| Power Steering System                                        |                        |            | Electric Power Steering (EPS)                                           |                                                                                      |                     |  |
| Steering Wheel                                               | Material               |            | 3-Spoke Urethane with Garnish                                           |                                                                                      |                     |  |
| Steeling Wilcol                                              | Audio Controls         |            | O with Illumination                                                     |                                                                                      |                     |  |
|                                                              | Adjustment             |            | Tilt                                                                    |                                                                                      |                     |  |
| SAFETY / SECURITY                                            |                        |            |                                                                         |                                                                                      |                     |  |
|                                                              |                        |            | Driver & Front Passenger                                                |                                                                                      |                     |  |
| Airbags                                                      | i)                     |            | O (with Electronic Brake-Force Distribution)                            |                                                                                      |                     |  |
|                                                              |                        |            | O (Will                                                                 | I LICCITOTIC BIAKC FOICE L                                                           |                     |  |
| Airbags<br>Anti-Lock Braking System (ABS)<br>Seatbelt        | Driver                 |            |                                                                         |                                                                                      | elt reminder        |  |
| Anti-Lock Braking System (ABS)                               | Driver Front Passenger |            |                                                                         | e-tension ELR with seatbe                                                            | elt reminder        |  |
| Anti-Lock Braking System (ABS)                               | Front Passenger        |            | 3 Pt. Pre                                                               | e-tension ELR with seatbe<br>3 Pt. Pre-tension ELR                                   |                     |  |
| Anti-Lock Braking System (ABS)                               |                        |            | 3 Pt. Pre                                                               | 3 Pt. Pre-tension ELR<br>3 Pt. Pre-tension ELR<br>Pt. ELR x2 and Center Lap          |                     |  |
| Anti-Lock Braking System (ABS) Seatbelt Rear Parking Sensors | Front Passenger        |            | 3 Pt. Pre                                                               | e-tension ELR with seatbe<br>3 Pt. Pre-tension ELR<br>Pt. ELR x2 and Center Lap<br>O |                     |  |
| Anti-Lock Braking System (ABS)<br>Seatbelt                   | Front Passenger        |            | 3 Pt. Pre                                                               | 3 Pt. Pre-tension ELR<br>3 Pt. Pre-tension ELR<br>Pt. ELR x2 and Center Lap          |                     |  |