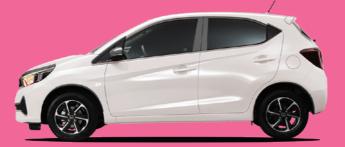

### BRING ON THE

**Electric Lime Metallic** 

**Meteoroid Gray Metallic** (1.2 RS Variants, 1.2 V CVT)

**Stellar Diamond Pearl** 

Rallye Red

**Phoenix Orange Pearl** 

Taffeta White