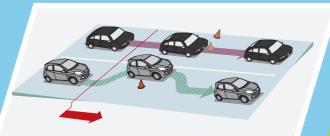

The New Honda Brio's specially constructed frame dissipates G-forces in the event of collision. From automatic safety maneuvers to impact-mitigating measures, these top-notch features bring you peace of mind whenever you drive.