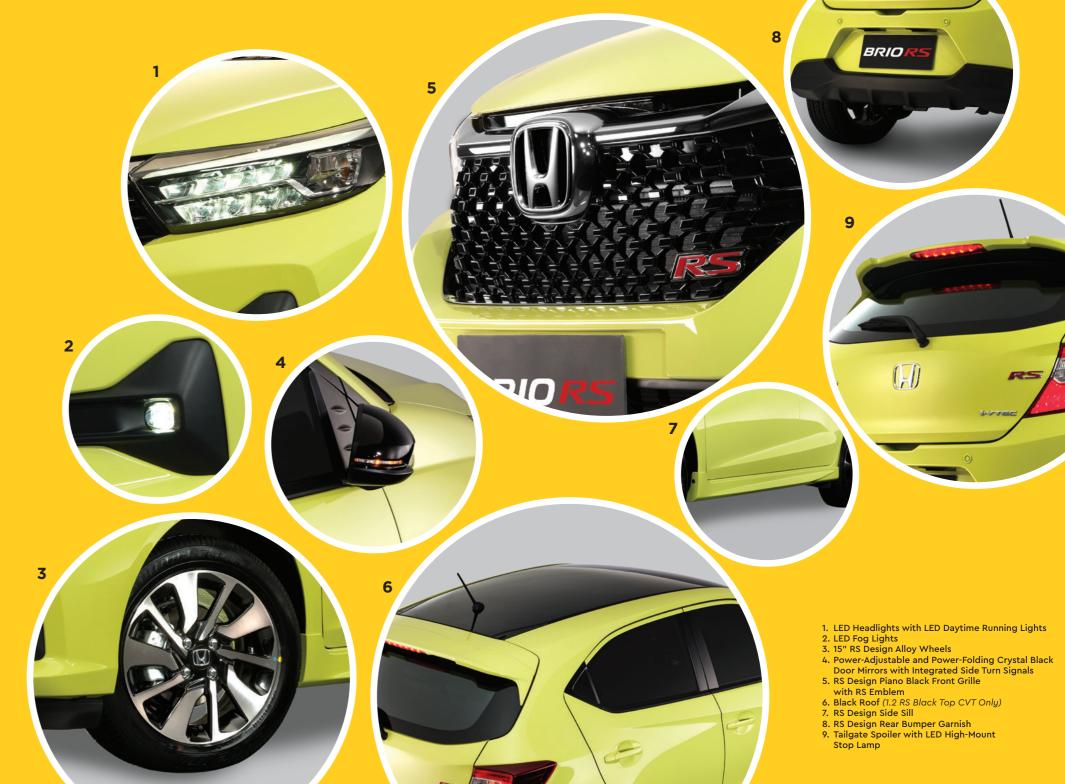

# BRIO 1. Reflector Halogen Headlights with LED Parking Light Guide (1.2 V CVT) 2. LED Daytime Running Lights (1.2 RS Variants, 1.2 V CVT) 3. Chrome Front Grille (1.2 V CVT)

BRING ON THE

Stylish
and practical

#### 1.2 RS Black Top CVT

RS Design Black Top

15" RS Design Alloy Wheels

RS Design Grille with RS Emblem

**Tailgate Spoiler** 

4 Speakers + 2 Tweeters

Power Folding and Adjustable Door Mirror

#### 1.2 RS CVT

**LED Headlights** 

LED Fog Lights

RS Design Side Sill

**Red Accent Interior Trims** 

Crystal Black Door Mirrors

Door Mirror Integrated Side Turn Signal