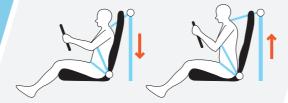

The New Honda Brio's specially constructed frame dissipates G-forces in the event of collision. From automatic safety maneuvers to impact-mitigating measures, these top-notch features bring you peace of mind whenever you drive.