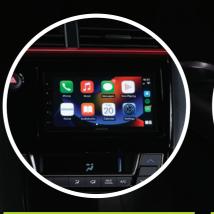

7" Capacitive Touchscreen Audio

**Tweeter Speakers** 

Apple CarPlay and Android Auto 1.2 RS Variants, 1.2 V CVT

**Keyless Entry** 

Gear Shifter Illumination

BRIOR5

**Three-point ELR Seatbelts** 

Anti-Lock Braking System (ABS)

#### 1.2 V CVT

7" Touchscreen Audio Display with Apple CarPlay and Android Auto

Continuously Variable Transmission (CVT)

Day Time Running Lights (DRL)

Speed Sensing Door Lock

Steering Wheel Audio Controls

Anti-Lock Braking System (ABS)