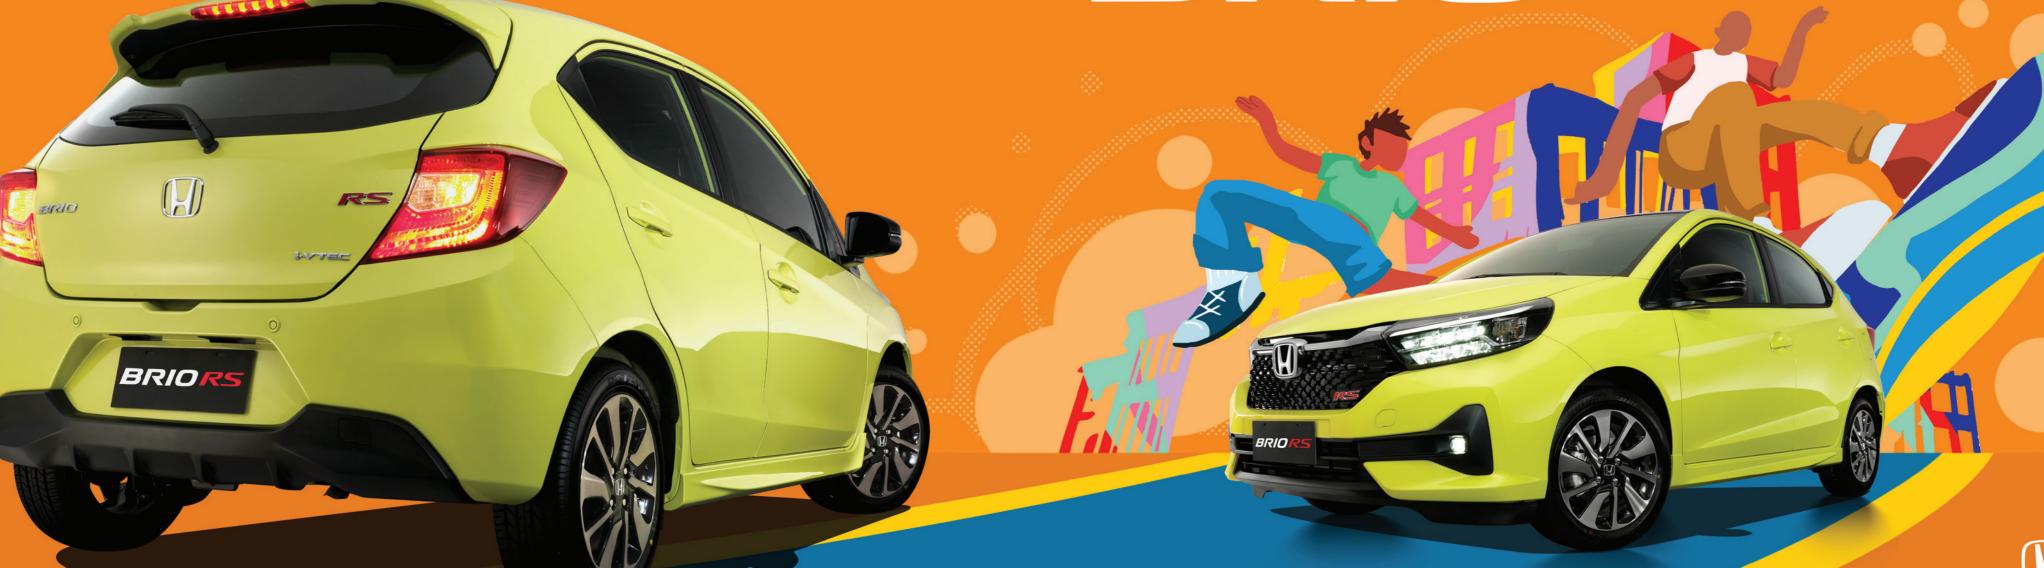

# BRING ON THE BRIO RS

Designed
to turn heads

The New Honda Brio is designed to turn heads with its signature RS look. From the side sills, to the sleek alloy wheels, the sharp accents and sporty details give the car that polished, aerodynamic build and finish.